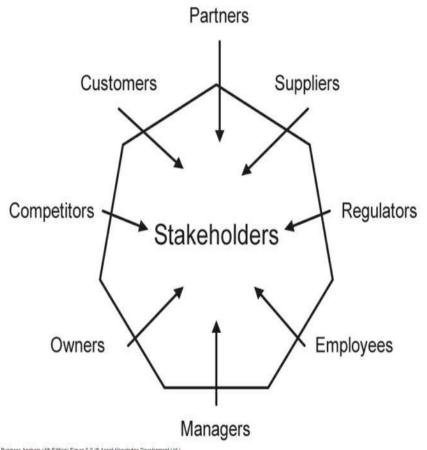

### STAKEHOLDER

# Stakeholder: anyone who has an interest in, or may be affected by, the issue under consideration.

Business Analysis (4th Edition) Figure 6.2 (@ Assist Knowledge Development Ltd.)